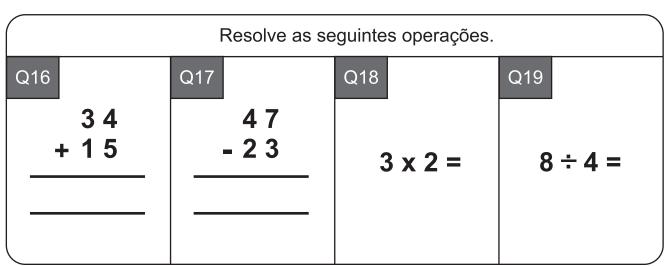

---------|--------|
| DOMINGO | SEGUNDA FEIRA | TERÇA FEIRA | QUARTA FEIRA | QUINTA FEIRA | SEXTA FEIRA | SÁBADO |
|         |               |             |              |              | 1           | 2      |
| 3       | 4             | 5           | 6            | 7            | 8           | 9      |
| 10      | 11            | 12          | 13           | 14           | 15          | 16     |
| 17      | 18            | 19          | 20           | 21           | 22          | 23     |
| 24      | 25            | 26          | 27           | 28           | 29          | 30     |
| 31      |               |             |              |              |             |        |

Q9 Qual é o dia da semana em 4 de Março?

Q10 Qual é a data na Segunda, Quarta-Feira de Março?

























Q25 Escute a pergunta com atenção, resolve e responde.

Estavam 41 crianças na Escola. Dessas crianças, 25 foram para casa. Quantas crianças ficaram na Escola?

Q26 Escute a pergunta com atenção, resolve e responde.

Um comerciante tem 42 flores. Ele mantém 3 flores em cada vaso. Quantos vasos ele precisaria para guardar todas as flores?