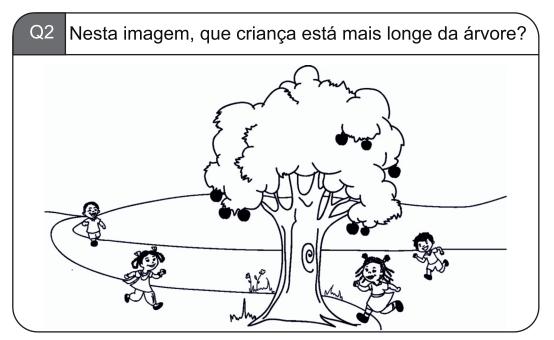

# International Common Assessment of Numeracy (ICAN) Assessment Booklet - Portuguese













Nesta imagem, qual é o lápis mais curto?

Aqui estão 4 bolas do mesmo tamanho. Agora olhe para a caixa mantida ao lado de cada bola. Se preenchermos completamente cada caixa com o tipo de bola mostrado, qual caixa terá o maior número de bolas?









Q5 Quantas maças existem?

Q6

Quanto mais bananas existem ai do que laranjas?

#### Que horas são nestes relógios?



Olhe para o calendário apresentado abaixo.

| MARÇO DE 2019 |               |             |              |              |             |        |
|---------------|---------------|-------------|--------------|--------------|-------------|--------|
| DOMINGO       | SEGUNDA FEIRA | TERÇA FEIRA | QUARTA FEIRA | QUINTA FEIRA | SEXTA FEIRA | SÁBADO |
|               |               |             |              |              | 1