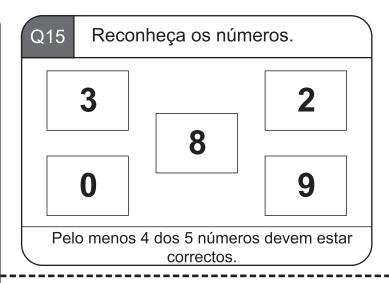

# International Common Assessment of Numeracy (ICAN) Assessment Booklet - Portuguese

Nesta imagem, qual é o lápis mais curto?

Aqui estão 4 bolas do mesmo tamanho. Agora olhe para a caixa mantida ao lado de cada bola. Se preenchermos completamente cada caixa com o tipo de bola mostrado, qual caixa terá o maior número de bolas?