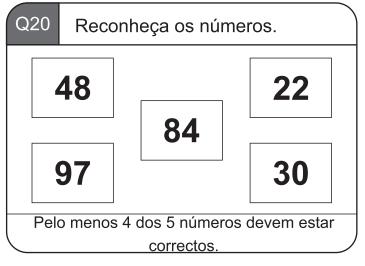

Q26 Escute a pergunta com atenção, resolve e responde.

Um comerciante tem 48 maçãs. Ele mantém 3 maçãs em cada caixa. Quantas caixas ele precisará para guardar todas as maçãs?

Aqui estão 4 bolas do mesmo tamanho. Agora olhe para a caixa mantida ao lado de cada bola. Se preenchermos completamente cada caixa com o tipo de bola mostrado, qual caixa terá o maior número de bolas?