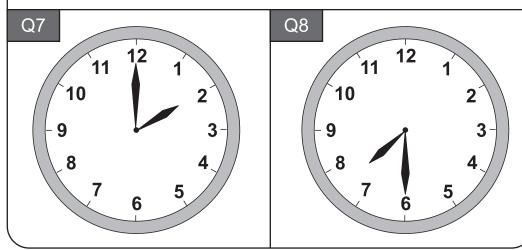

#### Que horas são nestes relógios?

Olhe para o calendário apresentado abaixo.

| MARÇO DE 2019 |               |             |              |              |             |        |
|---------------|---------------|-------------|--------------|--------------|-------------|--------|
| DOMINGO       | SEGUNDA FEIRA | TERÇA FEIRA | QUARTA FEIRA | QUINTA FEIRA | SEXTA FEIRA | SÁBADO |
|               |               |             |              |              | 1           | 2      |
| 3             | 4             | 5           | 6            | 7            | 8           | 9      |
| 10            | 11            | 12          | 13           | 14           | 15          | 16     |
| 17            | 18            | 19          | 20           | 21           | 22          | 23     |
| 24            | 25            | 26          | 27           | 28           | 29          | 30     |
| 31            |               |             |              |              |             |        |

### Que horas são nestes relógios?

Olhe para o calendário apresentado abaixo.

|         | MARÇO DE 2019 |             |              |              |             |        |
|---------|---------------|-------------|--------------|--------------|-------------|--------|
| DOMINGO | SEGUNDA FEIRA | TERÇA FEIRA | QUARTA FEIRA | QUINTA FEIRA | SEXTA FEIRA | SÁBADO |
|         |               |             |              |              | 1           | 2      |
| 3       | 4             | 5           | 6            | 7            | 8           | 9      |
| 10      | 11            | 12          | 13           | 14           | 15          | 16     |
| 17      | 18            | 19          | 20           | 21           | 22          | 23     |
| 24      | 25            | 26          | 27           | 28           | 29          | 30     |
| 31      |               |             |              |              |             |        |