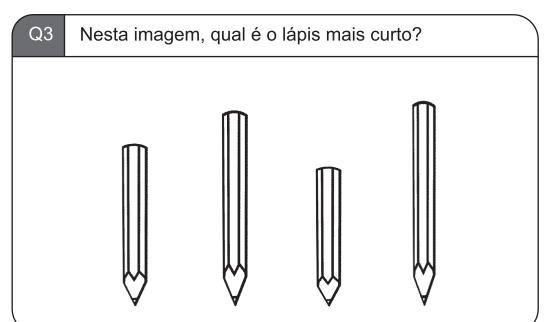

# International Common Assessment of Numeracy (ICAN) Assessment Booklet - Portuguese

Nesta imagem, qual é o lápis mais curto?

Aqui estão 4 bolas do mesmo tamanho. Agora olhe para a caixa mantida ao lado de cada bola. Se preenchermos completamente cada caixa com o tipo de bola mostrado, qual caixa terá o maior número de bolas?