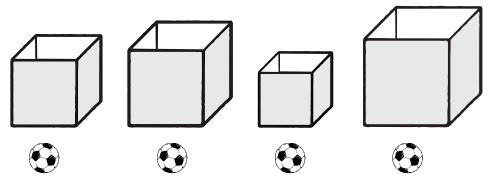

# International Common Assessment of Numeracy (ICAN) Assessment Booklet - Portuguese

Nesta imagem, qual é o lápis mais curto?

Aqui estão 4 bolas do mesmo tamanho. Agora olhe para a caixa mantida ao lado de cada bola. Se preenchermos completamente cada caixa com o tipo de bola mostrado, qual caixa terá o maior número de bolas?

Q26 Escute a pergunta com atenção, resolve e responde.

Um comerciante tem 48 maçãs. Ele mantém 3 maçãs em cada caixa. Quantas caixas ele precisará para guardar todas as maçãs?

Aqui estão 4 bolas do mesmo tamanho. Agora olhe para a caixa mantida ao lado de cada bola. Se preenchermos completamente cada caixa com o tipo de bola mostrado, qual caixa terá o maior número de bolas?