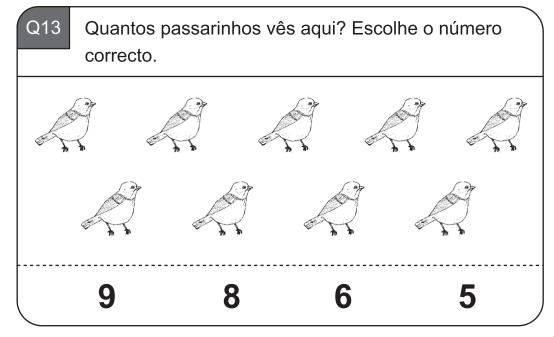

-----|-------------|--------|
| DOMINGO | SEGUNDA FEIRA | TERÇA FEIRA | QUARTA FEIRA | QUINTA FEIRA | SEXTA FEIRA | SÁBADO |
|         |               |             |              |              | 1           | 2      |
| 3       | 4             | 5           | 6            | 7            | 8           | 9      |
| 10      | 11            | 12          | 13           | 14           | 15          | 16     |
| 17      | 18            | 19          | 20           | 21           | 22          | 23     |
| 24      | 25            | 26          | 27           | 28           | 29          | 30     |
| 31      |               |             |              |              |             |        |

Q9 Qual é o dia da semana em 4 de Março?

Q10 Qual é a data na Segunda, Quarta-Feira de Março?

























Q25 Escute a pergunta com atenção, resolve e responde.

Estavam 41 crianças na Escola. Dessas crianças, 25 foram para casa. Quantas crianças ficaram na Escola?

Q26 Escute a pergunta com atenção, resolve e responde.

Um comerciante tem 42 flores. Ele mantém 3 flores em cada vaso. Quantos vasos ele precisaria para guardar todas as flores?