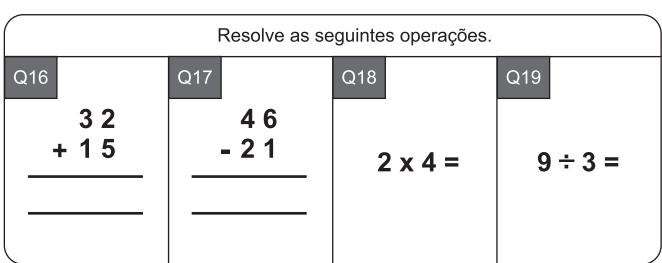

DA FEIRA | TERÇA FEIRA | QUARTA FEIRA | QUINTA FEIRA | SEXTA FEIRA | SÁBADO |
|               |               |             |              |              | 1           | 2      |
| 3             | 4             | 5           | 6            | 7            | 8           | 9      |
| 10            | 11            | 12          | 13           | 14           | 15          | 16     |
| 17            | 18            | 19          | 20           | 21           | 22          | 23     |
| 24            | 25            | 26          | 27           | 28           | 29          | 30     |
| 31            |               |             |              |              |             |        |

Q9 Qual é o dia da semana em 5 de Março?

Q10 Qual é a data na segunda, Segunda Feira de Março?

























Q25 Escute a pergunta com atenção, resolve e responde.

Estavam 43 crianças no jardim. Dessas crianças, 25 foram para casa. Quantas crianças ficaram no jardim agora?

Q26 Escute a pergunta com atenção, resolve e responde.

Um comerciante tem 48 maçãs. Ele mantém 3 maçãs em cada caixa. Quantas caixas ele precisará para guardar todas as maçãs?











Aqui estão 4 bolas do mesmo tamanho. Agora olhe para a caixa mantida ao lado de cada bola. Se preenchermos completamente cada caixa com o tipo de bola mostrado, qual caixa terá o maior número de bolas?







Olha cuidadosamente para o quadro apresentado abaixo.



Q5 Quantas maças existem?

Q6

Quanto mais bananas existem ai do que laranjas?

### Que horas são nestes relógios?



Olhe para o calendário apresentado abaixo.

|         |