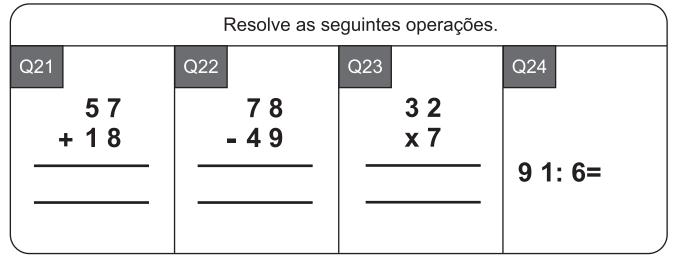

-----|--------|
| DOMINGO | SEGUNDA FEIRA | TERÇA FEIRA | QUARTA FEIRA | QUINTA FEIRA | SEXTA FEIRA | SÁBADO |
|         |               |             |              |              | 1           | 2      |
| 3       | 4             | 5           | 6            | 7            | 8           | 9      |
| 10      | 11            | 12          | 13           | 14           | 15          | 16     |
| 17      | 18            | 19          | 20           | 21           | 22          | 23     |
| 24      | 25            | 26          | 27           | 28           | 29          | 30     |
| 31      |               |             |              |              |             |        |

Q9 Qual é o dia da semana em 4 de Março?

Q10 Qual é a data na Segunda, Quarta-Feira de Março?

























Q25 Escute a pergunta com atenção, resolve e responde.

Estavam 41 crianças na Escola. Dessas crianças, 25 foram para casa. Quantas crianças ficaram na Escola?

Q26 Escute a pergunta com atenção, resolve e responde.

Um comerciante tem 42 flores. Ele mantém 3 flores em cada vaso. Quantos vasos ele precisaria para guardar todas as flores?