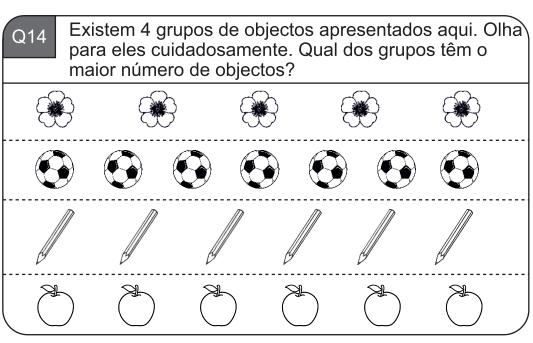

# International Common Assessment of Numeracy (ICAN) Assessment Booklet - Portuguese

Nesta imagem, qual é o lápis mais curto?

Aqui estão 4 bolas do mesmo tamanho. Agora olhe para a caixa mantida ao lado de cada bola. Se preenchermos completamente cada caixa com o tipo de bola mostrado, qual caixa terá o maior número de bolas?

Q26 Escute a pergunta com atenção, resolve e responde.

Um comerciante tem 48 maçãs. Ele mantém 3 maçãs em cada caixa. Quantas caixas ele precisará para guardar todas as maçãs?

Aqui estão 4 bolas do mesmo tamanho. Agora olhe para a caixa mantida ao lado de cada bola. Se preenchermos completamente cada caixa com o tipo de bola mostrado, qual caixa terá o maior número de bolas?