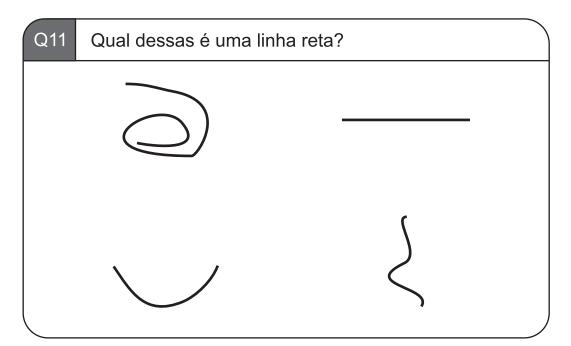

---------|-------------|--------|
| DOMINGO | SEGUNDA FEIRA | TERÇA FEIRA | QUARTA FEIRA | QUINTA FEIRA | SEXTA FEIRA | SÁBADO |
|         |               |             |              |              | 1           | 2      |
| 3       | 4             | 5           | 6            | 7            | 8           | 9      |
| 10      | 11            | 12          | 13           | 14           | 15          | 16     |
| 17      | 18            | 19          | 20           | 21           | 22          | 23     |
| 24      | 25            | 26          | 27           | 28           | 29          | 30     |
| 31      |               |             |              |              |             |        |

Q9 Qual é o dia da semana em 4 de Março?

Q10 Qual é a data na Segunda, Quarta-Feira de Março?

























Q25 Escute a pergunta com atenção, resolve e responde.

Estavam 41 crianças na Escola. Dessas crianças, 25 foram para casa. Quantas crianças ficaram na Escola?

Q26 Escute a pergunta com atenção, resolve e responde.

Um comerciante tem 42 flores. Ele mantém 3 flores em cada vaso. Quantos vasos ele precisaria para guardar todas as flores?