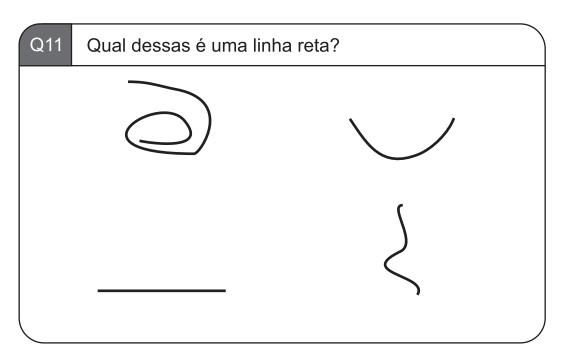

| SEGUNDA FEIRA | TERÇA FEIRA | QUARTA FEIRA | QUINTA FEIRA | SEXTA FEIRA | SÁBADO |
|               |               |             |              |              | 1           | 2      |
| 3             | 4             | 5           | 6            | 7            | 8           | 9      |
| 10            | 11            | 12          | 13           | 14           | 15          | 16     |
| 17            | 18            | 19          | 20           | 21           | 22          | 23     |
| 24            | 25            | 26          | 27           | 28           | 29          | 30     |
| 31            |               |             |              |              |             |        |

Q9 Qual é o dia da semana em 5 de Março?

Q10 Qual é a data na segunda, Segunda Feira de Março?

























Q25 Escute a pergunta com atenção, resolve e responde.

Estavam 43 crianças no jardim. Dessas crianças, 25 foram para casa. Quantas crianças ficaram no jardim agora?

Q26 Escute a pergunta com atenção, resolve e responde.

Um comerciante tem 48 maçãs. Ele mantém 3 maçãs em cada caixa. Quantas caixas ele precisará para guardar todas as maçãs?











Aqui estão 4 bolas do mesmo tamanho. Agora olhe para a caixa mantida ao lado de cada bola. Se preenchermos completamente cada caixa com o tipo de bola mostrado, qual caixa terá o maior número de bolas?







Olha cuidadosamente para o quadro apresentado abaixo.



Q5 Quantas maças existem?

Q6

Quanto mais bananas existem ai do que laranjas?

### Que horas são nestes relógios?



Olhe para o calendário apresentado abaixo