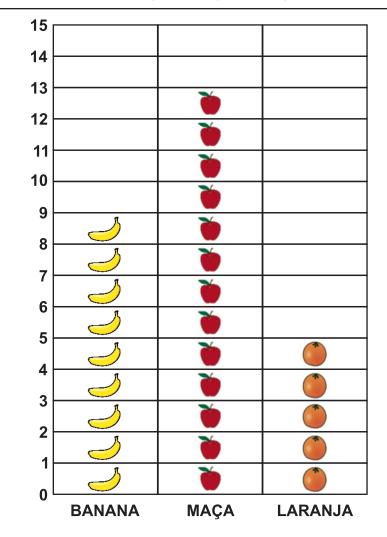

Q5 Quantas maças existem?

Q6

Quanto mais bananas existem ai do que laranjas?

Olha cuidadosamente para o quadro apresentado abaixo.

Q5 Quantas maças existem?

Q6

Quanto mais bananas existem ai do que laranjas?