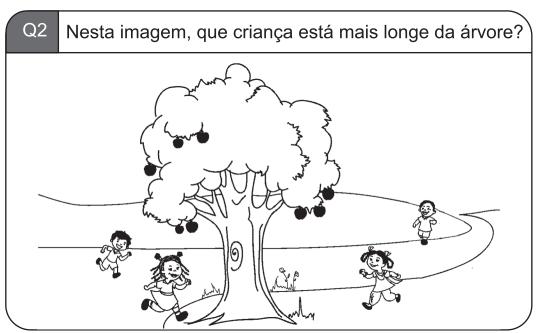

15          | 16     |
| 17            | 18            | 19          | 20           | 21           | 22          | 23     |
| 24            | 25            | 26          | 27           | 28           | 29          | 30     |
| 31            |               |             |              |              |             |        |

Q9 Qual é o dia da semana em 5 de Março?

Q10 Qual é a data na segunda, Segunda Feira de Março?

























Q25 Escute a pergunta com atenção, resolve e responde.

Estavam 43 crianças no jardim. Dessas crianças, 25 foram para casa. Quantas crianças ficaram no jardim agora?

Q26 Escute a pergunta com atenção, resolve e responde.

Um comerciante tem 48 maçãs. Ele mantém 3 maçãs em cada caixa. Quantas caixas ele precisará para guardar todas as maçãs?











Aqui estão 4 bolas do mesmo tamanho. Agora olhe para a caixa mantida ao lado de cada bola. Se preenchermos completamente cada caixa com o tipo de bola mostrado, qual caixa terá o maior número de bolas?







Olha cuidadosamente para o quadro apresentado abaixo.



Q5 Quantas maças existem?

Q6

Quanto mais bananas existem ai do que laranjas?

### Que horas são nestes relógios?



Olhe para o calendário apresentado abaixo.

|         | MARÇO DE 2019 |             |              |              |             |        |
|---------|---------------|-------------|--------------|--------------|-------------|--------|
| DOMINGO | SEGUNDA FEIRA | TERÇA FEIRA | QUARTA FEIRA | QUINTA FEIRA | SEXTA FEIRA | SÁBADO |
|         |               |             |              |              | 1