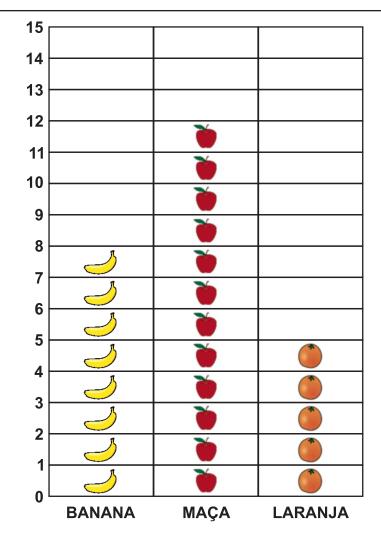

Olha cuidadosamente para o quadro apresentado abaixo.

Q5 Quantas maças existem?

Q6

Quanto mais bananas existem ai do que laranjas?

Q5 Quantas maças existem?

Q6

Quanto mais bananas existem ai do que laranjas?