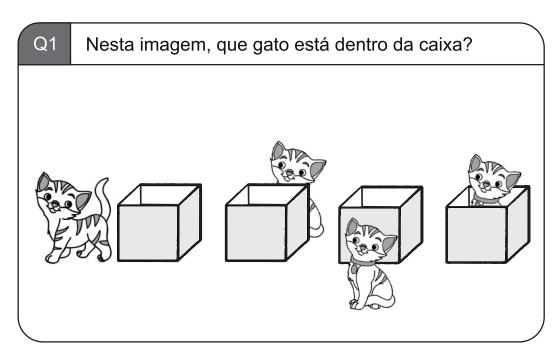

# International Common Assessment of Numeracy (ICAN) Assessment Booklet - Portuguese

Nesta imagem, qual é o lápis mais curto?

Aqui estão 4 bolas do mesmo tamanho. Agora olhe para a caixa mantida ao lado de cada bola. Se preenchermos completamente cada caixa com o tipo de bola mostrado, qual caixa terá o maior número de bolas?