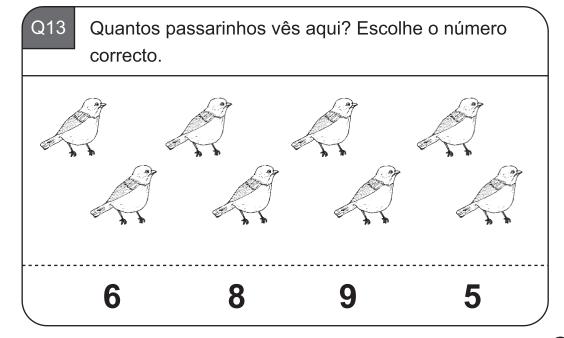

| SEGUNDA FEIRA | TERÇA FEIRA | QUARTA FEIRA | QUINTA FEIRA | SEXTA FEIRA | SÁBADO |
|               |               |             |              |              | 1           | 2      |
| 3             | 4             | 5           | 6            | 7            | 8           | 9      |
| 10            | 11            | 12          | 13           | 14           | 15          | 16     |
| 17            | 18            | 19          | 20           | 21           | 22          | 23     |
| 24            | 25            | 26          | 27           | 28           | 29          | 30     |
| 31            |               |             |              |              |             |        |

Q9 Qual é o dia da semana em 5 de Março?

Q10 Qual é a data na segunda, Segunda Feira de Março?

























Q25 Escute a pergunta com atenção, resolve e responde.

Estavam 43 crianças no jardim. Dessas crianças, 25 foram para casa. Quantas crianças ficaram no jardim agora?

Q26 Escute a pergunta com atenção, resolve e responde.

Um comerciante tem 48 maçãs. Ele mantém 3 maçãs em cada caixa. Quantas caixas ele precisará para guardar todas as maçãs?











Aqui estão 4 bolas do mesmo tamanho. Agora olhe para a caixa mantida ao lado de cada bola. Se preenchermos completamente cada caixa com o tipo de bola mostrado, qual caixa terá o maior número de bolas?







Olha cuidadosamente para o quadro apresentado abaixo.



Q5 Quantas maças existem?

Q6

Quanto mais bananas existem ai do que laranjas?

### Que horas são nestes relógios?



Olhe para o calendário apresentado abaixo.

|