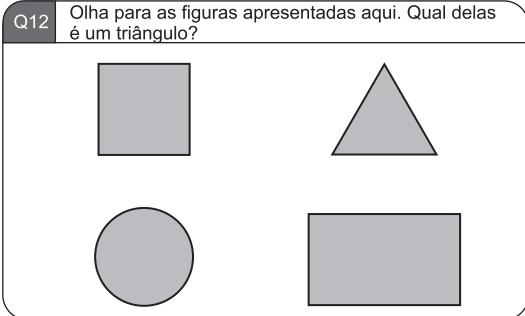

| SEGUNDA FEIRA | TERÇA FEIRA | QUARTA FEIRA | QUINTA FEIRA | SEXTA FEIRA | SÁBADO |
|               |               |             |              |              | 1           | 2      |
| 3             | 4             | 5           | 6            | 7            | 8           | 9      |
| 10            | 11            | 12          | 13           | 14           | 15          | 16     |
| 17            | 18            | 19          | 20           | 21           | 22          | 23     |
| 24            | 25            | 26          | 27           | 28           | 29          | 30     |
| 31            |               |             |              |              |             |        |

Q9 Qual é o dia da semana em 5 de Março?

Q10 Qual é a data na segunda, Segunda Feira de Março?

























Q25 Escute a pergunta com atenção, resolve e responde.

Estavam 43 crianças no jardim. Dessas crianças, 25 foram para casa. Quantas crianças ficaram no jardim agora?

Q26 Escute a pergunta com atenção, resolve e responde.

Um comerciante tem 48 maçãs. Ele mantém 3 maçãs em cada caixa. Quantas caixas ele precisará para guardar todas as maçãs?











Aqui estão 4 bolas do mesmo tamanho. Agora olhe para a caixa mantida ao lado de cada bola. Se preenchermos completamente cada caixa com o tipo de bola mostrado, qual caixa terá o maior número de bolas?







Olha cuidadosamente para o quadro apresentado abaixo.



Q5 Quantas maças existem?

Q6

Quanto mais bananas existem ai do que laranjas?

### Que horas são nestes relógios?



Olhe para o calendário apresentado abaixo.