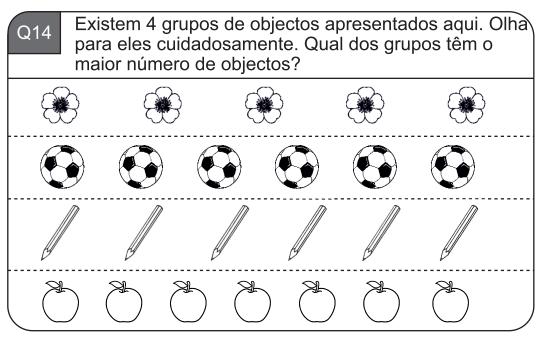

| SEGUNDA FEIRA | TERÇA FEIRA | QUARTA FEIRA | QUINTA FEIRA | SEXTA FEIRA | SÁBADO |
|               |               |             |              |              | 1           | 2      |
| 3             | 4             | 5           | 6            | 7            | 8           | 9      |
| 10            | 11            | 12          | 13           | 14           | 15          | 16     |
| 17            | 18            | 19          | 20           | 21           | 22          | 23     |
| 24            | 25            | 26          | 27           | 28           | 29          | 30     |
| 31            |               |             |              |              |             |        |

Q9 Qual é o dia da semana em 5 de Março?

Q10 Qual é a data na segunda, Segunda Feira de Março?

























Q25 Escute a pergunta com atenção, resolve e responde.

Estavam 43 crianças no jardim. Dessas crianças, 25 foram para casa. Quantas crianças ficaram no jardim agora?

Q26 Escute a pergunta com atenção, resolve e responde.

Um comerciante tem 48 maçãs. Ele mantém 3 maçãs em cada caixa. Quantas caixas ele precisará para guardar todas as maçãs?











Aqui estão 4 bolas do mesmo tamanho. Agora olhe para a caixa mantida ao lado de cada bola. Se preenchermos completamente cada caixa com o tipo de bola mostrado, qual caixa terá o maior número de bolas?







Olha cuidadosamente para o quadro apresentado abaixo.



Q5 Quantas maças existem?

Q6

Quanto mais bananas existem ai do que laranjas?

### Que horas são nestes relógios?



Olhe para o calendário apresentado abaixo.

|