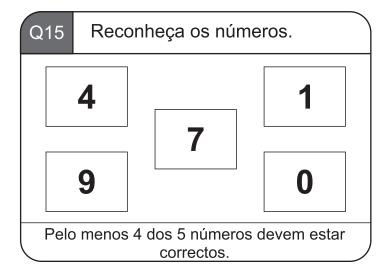

-----------|--------|
| DOMINGO | SEGUNDA FEIRA | TERÇA FEIRA | QUARTA FEIRA | QUINTA FEIRA | SEXTA FEIRA | SÁBADO |
|         |               |             |              |              | 1           | 2      |
| 3       | 4             | 5           | 6            | 7            | 8           | 9      |
| 10      | 11            | 12          | 13           | 14           | 15          | 16     |
| 17      | 18            | 19          | 20           | 21           | 22          | 23     |
| 24      | 25            | 26          | 27           | 28           | 29          | 30     |
| 31      |               |             |              |              |             |        |

Q9 Qual é o dia da semana em 4 de Março?

Q10 Qual é a data na Segunda, Quarta-Feira de Março?

























Q25 Escute a pergunta com atenção, resolve e responde.

Estavam 41 crianças na Escola. Dessas crianças, 25 foram para casa. Quantas crianças ficaram na Escola?

Q26 Escute a pergunta com atenção, resolve e responde.

Um comerciante tem 42 flores. Ele mantém 3 flores em cada vaso. Quantos vasos ele precisaria para guardar todas as flores?