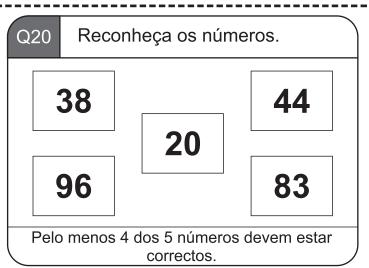

-------|--------|
| DOMINGO | SEGUNDA FEIRA | TERÇA FEIRA | QUARTA FEIRA | QUINTA FEIRA | SEXTA FEIRA | SÁBADO |
|         |               |             |              |              | 1           | 2      |
| 3       | 4             | 5           | 6            | 7            | 8           | 9      |
| 10      | 11            | 12          | 13           | 14           | 15          | 16     |
| 17      | 18            | 19          | 20           | 21           | 22          | 23     |
| 24      | 25            | 26          | 27           | 28           | 29          | 30     |
| 31      |               |             |              |              |             |        |

Q9 Qual é o dia da semana em 4 de Março?

Q10 Qual é a data na Segunda, Quarta-Feira de Março?

























Q25 Escute a pergunta com atenção, resolve e responde.

Estavam 41 crianças na Escola. Dessas crianças, 25 foram para casa. Quantas crianças ficaram na Escola?

Q26 Escute a pergunta com atenção, resolve e responde.

Um comerciante tem 42 flores. Ele mantém 3 flores em cada vaso. Quantos vasos ele precisaria para guardar todas as flores?