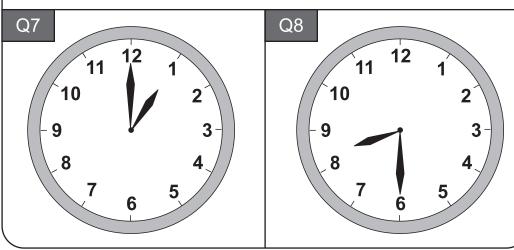

#### Que horas são nestes relógios?

Olhe para o calendário apresentado abaixo.

| MARÇO DE 2019 |               |             |              |              |             |        |
|---------------|---------------|-------------|--------------|--------------|-------------|--------|
| DOMINGO       | SEGUNDA FEIRA | TERÇA FEIRA | QUARTA FEIRA | QUINTA FEIRA | SEXTA FEIRA | SÁBADO |
|               |               |             |              |              | 1           | 2      |
| 3             | 4             | 5           | 6            | 7            | 8           | 9      |
| 10            | 11            | 12          | 13           | 14           | 15          | 16     |
| 17            | 18            | 19          | 20           | 21           | 22          | 23     |
| 24            | 25            | 26          | 27           | 28           | 29          | 30     |
| 31            |               |             |              |              |             |        |

### Que horas são nestes relógios?

Olhe para o calendário apresentado abaixo.

|         | MARÇO DE 2019 |             |              |              |             |        |
|---------|---------------|-------------|--------------|--------------|-------------|--------|
| DOMINGO | SEGUNDA FEIRA | TERÇA FEIRA | QUARTA FEIRA | QUINTA FEIRA | SEXTA FEIRA | SÁBADO |
|         |               |             |              |              | 1           | 2      |
| 3       | 4             | 5           | 6            | 7            | 8           | 9      |
| 10      | 11            | 12          | 13           | 14           | 15          | 16     |
| 17      | 18            | 19          | 20           | 21           | 22          | 23     |
| 24      | 25            | 26          | 27           | 28           | 29          | 30     |
| 31      |               |             |              |              |             |        |