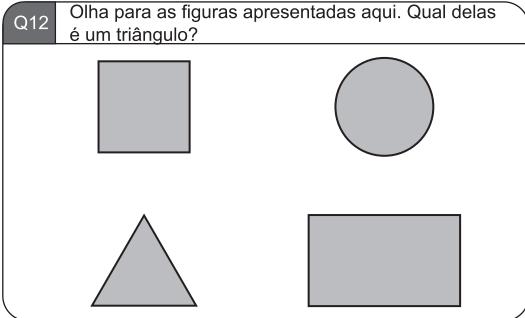

-------|-------------|--------|
| DOMINGO | SEGUNDA FEIRA | TERÇA FEIRA | QUARTA FEIRA | QUINTA FEIRA | SEXTA FEIRA | SÁBADO |
|         |               |             |              |              | 1           | 2      |
| 3       | 4             | 5           | 6            | 7            | 8           | 9      |
| 10      | 11            | 12          | 13           | 14           | 15          | 16     |
| 17      | 18            | 19          | 20           | 21           | 22          | 23     |
| 24      | 25            | 26          | 27           | 28           | 29          | 30     |
| 31      |               |             |              |              |             |        |

Q9 Qual é o dia da semana em 4 de Março?

Q10 Qual é a data na Segunda, Quarta-Feira de Março?

























Q25 Escute a pergunta com atenção, resolve e responde.

Estavam 41 crianças na Escola. Dessas crianças, 25 foram para casa. Quantas crianças ficaram na Escola?

Q26 Escute a pergunta com atenção, resolve e responde.

Um comerciante tem 42 flores. Ele mantém 3 flores em cada vaso. Quantos vasos ele precisaria para guardar todas as flores?