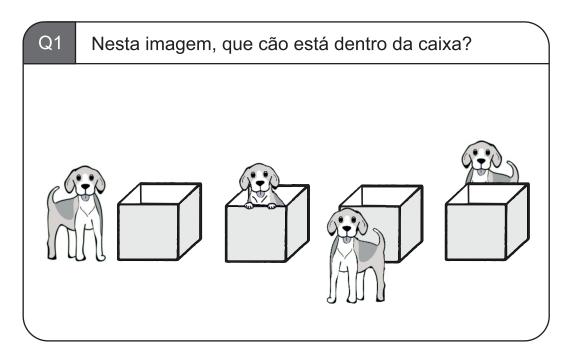

# International Common Assessment of Numeracy (ICAN) Assessment Booklet - Portuguese

Nesta imagem, qual é o lápis mais curto?

Aqui estão 4 bolas do mesmo tamanho. Agora olhe para a caixa mantida ao lado de cada bola. Se preenchermos completamente cada caixa com o tipo de bola mostrado, qual caixa terá o maior número de bolas?