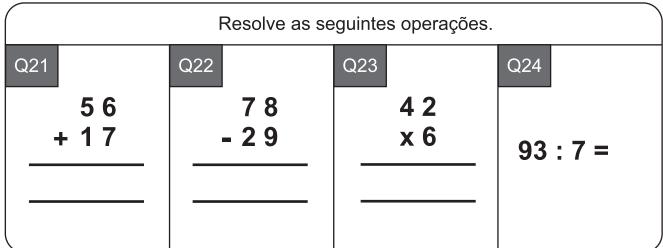

EIRA | TERÇA FEIRA | QUARTA FEIRA | QUINTA FEIRA | SEXTA FEIRA | SÁBADO |
|               |               |             |              |              | 1           | 2      |
| 3             | 4             | 5           | 6            | 7            | 8           | 9      |
| 10            | 11            | 12          | 13           | 14           | 15          | 16     |
| 17            | 18            | 19          | 20           | 21           | 22          | 23     |
| 24            | 25            | 26          | 27           | 28           | 29          | 30     |
| 31            |               |             |              |              |             |        |

Q9 Qual é o dia da semana em 5 de Março?

Q10 Qual é a data na segunda, Segunda Feira de Março?

























Q25 Escute a pergunta com atenção, resolve e responde.

Estavam 43 crianças no jardim. Dessas crianças, 25 foram para casa. Quantas crianças ficaram no jardim agora?

Q26 Escute a pergunta com atenção, resolve e responde.

Um comerciante tem 48 maçãs. Ele mantém 3 maçãs em cada caixa. Quantas caixas ele precisará para guardar todas as maçãs?











Aqui estão 4 bolas do mesmo tamanho. Agora olhe para a caixa mantida ao lado de cada bola. Se preenchermos completamente cada caixa com o tipo de bola mostrado, qual caixa terá o maior número de bolas?







Olha cuidadosamente para o quadro apresentado abaixo.



Q5 Quantas maças existem?

Q6

Quanto mais bananas existem ai do que laranjas?

### Que horas são nestes relógios?



Olhe para o calendário apresentado abaixo.

|         | MAR