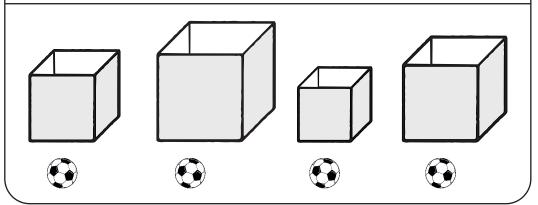

# International Common Assessment of Numeracy (ICAN) Assessment Booklet - Kiswahili

Hapa kuna mipira yenye ukubwa sawa. Angalia ukubwa wa maboksi kwa umakini. Kama kila boksi litajazwa ni mipira hiyo, boksi lipi litakuwa na idadi kubwa ya mipira?

Q26 Sikiliza swali kwa makini, kisha fanya na utoe jibu.

Muuza duka ana maembe 48. Anahifadhi maembe 3 katika kila kasha. Je atahitaji makasha mangapi kama hayo ya kutosha maembe yote?

Hapa kuna mipira yenye ukubwa sawa. Angalia ukubwa wa maboksi kwa umakini. Kama kila boksi litajazwa ni mipira hiyo, boksi lipi litakuwa na idadi kubwa ya mipira?