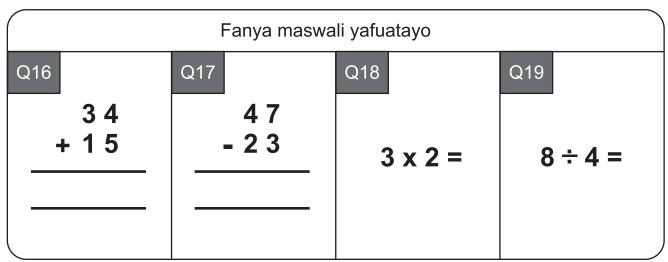

|          |        |          |  |
|----------|------------|---------|----------|----------|--------|----------|--|
| JUMAPILI | JUMATATU   | JUMANNE | JUMATANO | ALHAMISI | IJUMAA | JUMAMOSI |  |
|          |            |         |          |          | 1      | 2        |  |
| 3        | 4          | 5       | 6        | 7        | 8      | 9        |  |
| 10       | 11         | 12      | 13       | 14       | 15     | 16       |  |
| 17       | 18         | 19      | 20       | 21       | 22     | 23       |  |
| 24       | 25         | 26      | 27       | 28       | 29     | 30       |  |
| 31       |            |         |          |          |        |          |  |

Q9 Tarehe 4 Machi ni siku gani katika wiki?

Q10 Jumatano ya pili ya mwezi ni tarehe ngapi?



























Q25 Sikiliza swali kwa makini, kisha fanya na utoe jibu.

Kuna watoto 41 shuleni. Kati ya hao, watoto 24 wameenda nyumbani. Wamebaki watoto wangapi shuleni?

Q26 Sikiliza swali kwa makini, kisha fanya na utoe jibu

Muuza duka ana maua 42. Anaweka maua 3 kwenye kila kikapu. Atahitaji vikapu vingapi ili aweze kuweka maua yote?