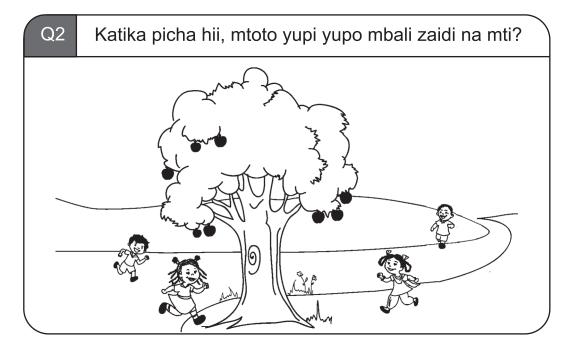

|
| 10         | 11       | 12      | 13       | 14       | 15     | 16       |
| 17         | 18       | 19      | 20       | 21       | 22     | 23       |
| 24         | 25       | 26      | 27       | 28       | 29     | 30       |
| 31         |          |         |          |          |        |          |

Q9 Tarehe 5 Machi ni siku gani ya wiki?

Q10 Jumatatu ya pili ya mwezi ni tarehe ngapi?

























Q25 Sikiliza swali kwa makini, kisha fanya na utoe jibu.

Kuna watoto 43 uwanjani. Kati ya hao, watoto 25 wameenda nyumbani. Je watakuwa wamebaki watoto wangapi uwanjani?

Q26 Sikiliza swali kwa makini, kisha fanya na utoe jibu.

Muuza duka ana maembe 48. Anahifadhi maembe 3 katika kila kasha. Je atahitaji makasha mangapi kama hayo ya kutosha maembe yote?











Hapa kuna mipira yenye ukubwa sawa. Angalia ukubwa wa maboksi kwa umakini. Kama kila boksi litajazwa ni mipira hiyo, boksi lipi litakuwa na idadi kubwa ya mipira?







## Angalia jedwali hili kwa makini.



Q5 Kuna mapeazi mangapi?

Q6

Ndizi zimezidi idadi ya machungwa kwa ngapi?

## Je ni muda gani kwenye hizi saa?



#### Angalia kalenda hapa kwa makini.

|          | MACHI 2019 |         |          |          |        |          |  |
|----------|------------|---------|----------|----------|--------|----------|--|
| JUMAPILI | JUMATATU   | JUMANNE | JUMATANO | ALHAMISI | IJUMAA | JUMAMOSI |  |
|          |            |         |          |          | 1      | 2        |  |
| 3        | 4          | 5       | 6        | 7        | 8      | 9        |  |
| 10       | 11         | 12