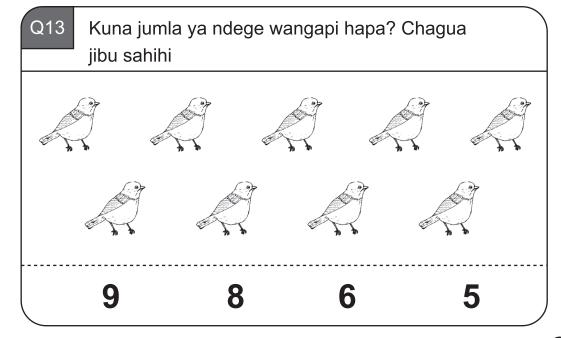

|          |          |        |          |  |
|----------|------------|---------|----------|----------|--------|----------|--|
| JUMAPILI | JUMATATU   | JUMANNE | JUMATANO | ALHAMISI | IJUMAA | JUMAMOSI |  |
|          |            |         |          |          | 1      | 2        |  |
| 3        | 4          | 5       | 6        | 7        | 8      | 9        |  |
| 10       | 11         | 12      | 13       | 14       | 15     | 16       |  |
| 17       | 18         | 19      | 20       | 21       | 22     | 23       |  |
| 24       | 25         | 26      | 27       | 28       | 29     | 30       |  |
| 31       |            |         |          |          |        |          |  |

Q9 Tarehe 4 Machi ni siku gani katika wiki?

Q10 Jumatano ya pili ya mwezi ni tarehe ngapi?



























Q25 Sikiliza swali kwa makini, kisha fanya na utoe jibu.

Kuna watoto 41 shuleni. Kati ya hao, watoto 24 wameenda nyumbani. Wamebaki watoto wangapi shuleni?

Q26 Sikiliza swali kwa makini, kisha fanya na utoe jibu

Muuza duka ana maua 42. Anaweka maua 3 kwenye kila kikapu. Atahitaji vikapu vingapi ili aweze kuweka maua yote?