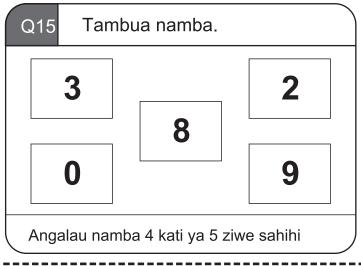

2019 |          |         |          |          |        |          |
|------------|----------|---------|----------|----------|--------|----------|
| JUMAPILI   | JUMATATU | JUMANNE | JUMATANO | ALHAMISI | IJUMAA | JUMAMOSI |
|            |          |         |          |          | 1      | 2        |
| 3          | 4        | 5       | 6        | 7        | 8      | 9        |
| 10         | 11       | 12      | 13       | 14       | 15     | 16       |
| 17         | 18       | 19      | 20       | 21       | 22     | 23       |
| 24         | 25       | 26      | 27       | 28       | 29     | 30       |
| 31         |          |         |          |          |        |          |

Q9 Tarehe 5 Machi ni siku gani ya wiki?

Q10 Jumatatu ya pili ya mwezi ni tarehe ngapi?

























Q25 Sikiliza swali kwa makini, kisha fanya na utoe jibu.

Kuna watoto 43 uwanjani. Kati ya hao, watoto 25 wameenda nyumbani. Je watakuwa wamebaki watoto wangapi uwanjani?

Q26 Sikiliza swali kwa makini, kisha fanya na utoe jibu.

Muuza duka ana maembe 48. Anahifadhi maembe 3 katika kila kasha. Je atahitaji makasha mangapi kama hayo ya kutosha maembe yote?











Hapa kuna mipira yenye ukubwa sawa. Angalia ukubwa wa maboksi kwa umakini. Kama kila boksi litajazwa ni mipira hiyo, boksi lipi litakuwa na idadi kubwa ya mipira?







## Angalia jedwali hili kwa makini.



Q5 Kuna mapeazi mangapi?

Q6

Ndizi zimezidi idadi ya machungwa kwa ngapi?

## Je ni muda gani kwenye hizi saa?



#### Angalia kalenda hapa kwa makini.

|          | MACHI 2019 |         |          |          |