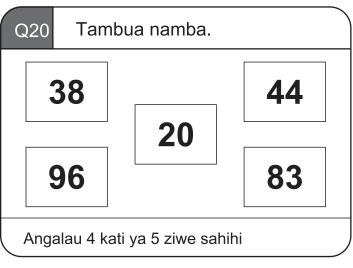

|          |        |          |  |
|----------|------------|---------|----------|----------|--------|----------|--|
| JUMAPILI | JUMATATU   | JUMANNE | JUMATANO | ALHAMISI | IJUMAA | JUMAMOSI |  |
|          |            |         |          |          | 1      | 2        |  |
| 3        | 4          | 5       | 6        | 7        | 8      | 9        |  |
| 10       | 11         | 12      | 13       | 14       | 15     | 16       |  |
| 17       | 18         | 19      | 20       | 21       | 22     | 23       |  |
| 24       | 25         | 26      | 27       | 28       | 29     | 30       |  |
| 31       |            |         |          |          |        |          |  |

Q9 Tarehe 4 Machi ni siku gani katika wiki?

Q10 Jumatano ya pili ya mwezi ni tarehe ngapi?



























Q25 Sikiliza swali kwa makini, kisha fanya na utoe jibu.

Kuna watoto 41 shuleni. Kati ya hao, watoto 24 wameenda nyumbani. Wamebaki watoto wangapi shuleni?

Q26 Sikiliza swali kwa makini, kisha fanya na utoe jibu

Muuza duka ana maua 42. Anaweka maua 3 kwenye kila kikapu. Atahitaji vikapu vingapi ili aweze kuweka maua yote?