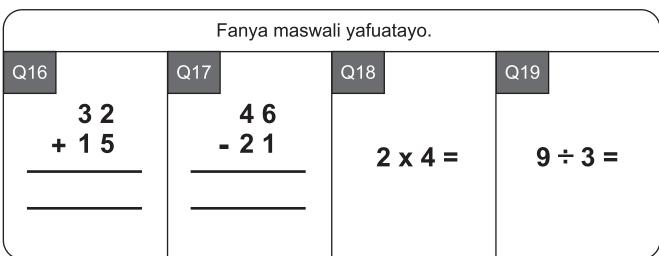

19 |          |         |          |          |        |          |
|------------|----------|---------|----------|----------|--------|----------|
| JUMAPILI   | JUMATATU | JUMANNE | JUMATANO | ALHAMISI | IJUMAA | JUMAMOSI |
|            |          |         |          |          | 1      | 2        |
| 3          | 4        | 5       | 6        | 7        | 8      | 9        |
| 10         | 11       | 12      | 13       | 14       | 15     | 16       |
| 17         | 18       | 19      | 20       | 21       | 22     | 23       |
| 24         | 25       | 26      | 27       | 28       | 29     | 30       |
| 31         |          |         |          |          |        |          |

Q9 Tarehe 5 Machi ni siku gani ya wiki?

Q10 Jumatatu ya pili ya mwezi ni tarehe ngapi?

























Q25 Sikiliza swali kwa makini, kisha fanya na utoe jibu.

Kuna watoto 43 uwanjani. Kati ya hao, watoto 25 wameenda nyumbani. Je watakuwa wamebaki watoto wangapi uwanjani?

Q26 Sikiliza swali kwa makini, kisha fanya na utoe jibu.

Muuza duka ana maembe 48. Anahifadhi maembe 3 katika kila kasha. Je atahitaji makasha mangapi kama hayo ya kutosha maembe yote?











Hapa kuna mipira yenye ukubwa sawa. Angalia ukubwa wa maboksi kwa umakini. Kama kila boksi litajazwa ni mipira hiyo, boksi lipi litakuwa na idadi kubwa ya mipira?







## Angalia jedwali hili kwa makini.



Q5 Kuna mapeazi mangapi?

Q6

Ndizi zimezidi idadi ya machungwa kwa ngapi?

## Je ni muda gani kwenye hizi saa?



#### Angalia kalenda hapa kwa makini.

|          | MACHI 2019 |         |          |          |