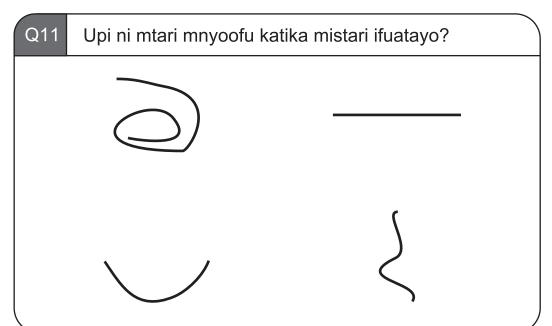

|          |          |        |          |  |
|----------|------------|---------|----------|----------|--------|----------|--|
| JUMAPILI | JUMATATU   | JUMANNE | JUMATANO | ALHAMISI | IJUMAA | JUMAMOSI |  |
|          |            |         |          |          | 1      | 2        |  |
| 3        | 4          | 5       | 6        | 7        | 8      | 9        |  |
| 10       | 11         | 12      | 13       | 14       | 15     | 16       |  |
| 17       | 18         | 19      | 20       | 21       | 22     | 23       |  |
| 24       | 25         | 26      | 27       | 28       | 29     | 30       |  |
| 31       |            |         |          |          |        |          |  |

Q9 Tarehe 4 Machi ni siku gani katika wiki?

Q10 Jumatano ya pili ya mwezi ni tarehe ngapi?



























Q25 Sikiliza swali kwa makini, kisha fanya na utoe jibu.

Kuna watoto 41 shuleni. Kati ya hao, watoto 24 wameenda nyumbani. Wamebaki watoto wangapi shuleni?

Q26 Sikiliza swali kwa makini, kisha fanya na utoe jibu

Muuza duka ana maua 42. Anaweka maua 3 kwenye kila kikapu. Atahitaji vikapu vingapi ili aweze kuweka maua yote?