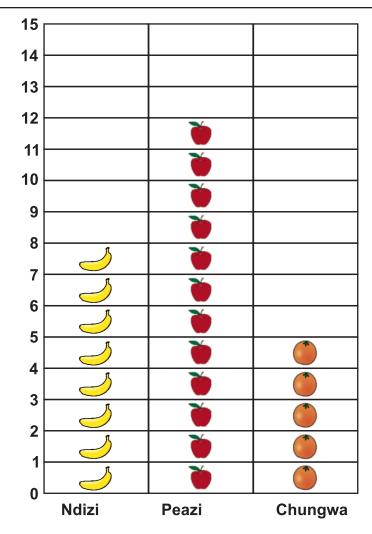

### Angalia jedwali hili kwa umakini.

Q5 Kuna mapeazi mangapi?

Q6

Ndizi zimezidi idadi ya machungwa kwa ngapi?

## Angalia jedwali hili kwa makini.

Q5 Kuna mapeazi mangapi?

Q6

Ndizi zimezidi idadi ya machungwa kwa ngapi?