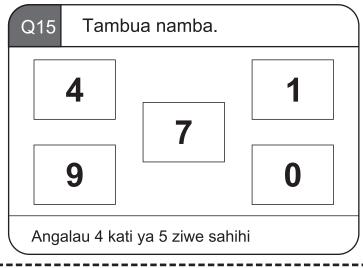

|          |        |          |  |
|----------|------------|---------|----------|----------|--------|----------|--|
| JUMAPILI | JUMATATU   | JUMANNE | JUMATANO | ALHAMISI | IJUMAA | JUMAMOSI |  |
|          |            |         |          |          | 1      | 2        |  |
| 3        | 4          | 5       | 6        | 7        | 8      | 9        |  |
| 10       | 11         | 12      | 13       | 14       | 15     | 16       |  |
| 17       | 18         | 19      | 20       | 21       | 22     | 23       |  |
| 24       | 25         | 26      | 27       | 28       | 29     | 30       |  |
| 31       |            |         |          |          |        |          |  |

Q9 Tarehe 4 Machi ni siku gani katika wiki?

Q10 Jumatano ya pili ya mwezi ni tarehe ngapi?



























Q25 Sikiliza swali kwa makini, kisha fanya na utoe jibu.

Kuna watoto 41 shuleni. Kati ya hao, watoto 24 wameenda nyumbani. Wamebaki watoto wangapi shuleni?

Q26 Sikiliza swali kwa makini, kisha fanya na utoe jibu

Muuza duka ana maua 42. Anaweka maua 3 kwenye kila kikapu. Atahitaji vikapu vingapi ili aweze kuweka maua yote?