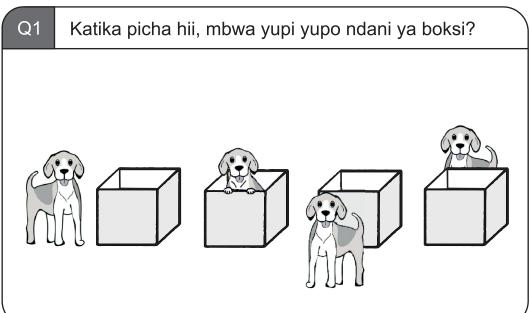

9        |
| 10         | 11       | 12      | 13       | 14       | 15     | 16       |
| 17         | 18       | 19      | 20       | 21       | 22     | 23       |
| 24         | 25       | 26      | 27       | 28       | 29     | 30       |
| 31         |          |         |          |          |        |          |

Q9 Tarehe 5 Machi ni siku gani ya wiki?

Q10 Jumatatu ya pili ya mwezi ni tarehe ngapi?

























Q25 Sikiliza swali kwa makini, kisha fanya na utoe jibu.

Kuna watoto 43 uwanjani. Kati ya hao, watoto 25 wameenda nyumbani. Je watakuwa wamebaki watoto wangapi uwanjani?

Q26 Sikiliza swali kwa makini, kisha fanya na utoe jibu.

Muuza duka ana maembe 48. Anahifadhi maembe 3 katika kila kasha. Je atahitaji makasha mangapi kama hayo ya kutosha maembe yote?











Hapa kuna mipira yenye ukubwa sawa. Angalia ukubwa wa maboksi kwa umakini. Kama kila boksi litajazwa ni mipira hiyo, boksi lipi litakuwa na idadi kubwa ya mipira?







## Angalia jedwali hili kwa makini.



Q5 Kuna mapeazi mangapi?

Q6

Ndizi zimezidi idadi ya machungwa kwa ngapi?

## Je ni muda gani kwenye hizi saa?



#### Angalia kalenda hapa kwa makini.

|          | MACHI 2019 |         |          |          |        |          |  |
|----------|------------|---------|----------|----------|--------|----------|--|
| JUMAPILI | JUMATATU   | JUMANNE | JUMATANO | ALHAMISI | IJUMAA | JUMAMOSI |  |
|          |            |         |          |          | 1      | 2        |  |
| 3        | 4          | 5       | 6        | 7        | 8      | 9        |  |
| 10       | 11         |