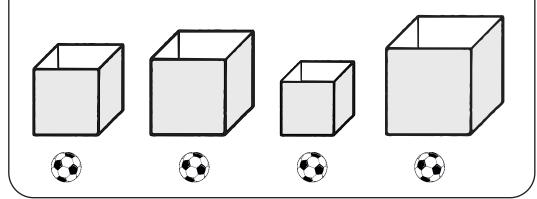

# International Common Assessment of Numeracy (ICAN) Assessment Booklet - Kiswahili

Hapa kuna mipira yenye ukubwa sawa. Angalia ukubwa wa maboksi kwa umakini. Kama kila boksi litajazwa ni mipira hiyo, boksi lipi litakuwa na idadi kubwa ya mipira?

Q26 Sikiliza swali kwa makini, kisha fanya na utoe jibu.

Muuza duka ana maembe 48. Anahifadhi maembe 3 katika kila kasha. Je atahitaji makasha mangapi kama hayo ya kutosha maembe yote?

Hapa kuna mipira yenye ukubwa sawa. Angalia ukubwa wa maboksi kwa umakini. Kama kila boksi litajazwa ni mipira hiyo, boksi lipi litakuwa na idadi kubwa ya mipira?