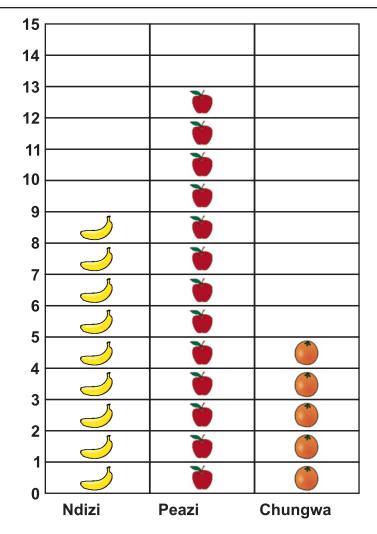

### Angalia jedwali hili kwa umakini.

Q5 Kuna mapeazi mangapi?

Q6

Ndizi zimezidi idadi ya machungwa kwa ngapi?

## Angalia jedwali hili kwa makini.

Q5 Kuna mapeazi mangapi?

Q6

Ndizi zimezidi idadi ya machungwa kwa ngapi?