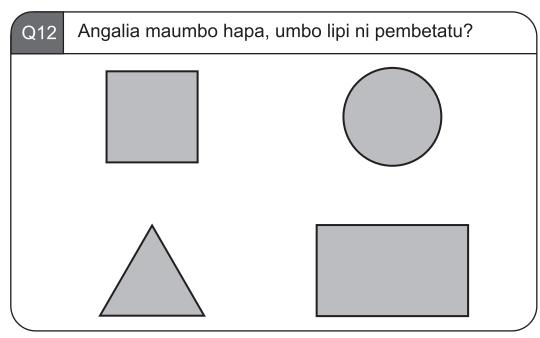

|          |          |        |          |  |
|----------|------------|---------|----------|----------|--------|----------|--|
| JUMAPILI | JUMATATU   | JUMANNE | JUMATANO | ALHAMISI | IJUMAA | JUMAMOSI |  |
|          |            |         |          |          | 1      | 2        |  |
| 3        | 4          | 5       | 6        | 7        | 8      | 9        |  |
| 10       | 11         | 12      | 13       | 14       | 15     | 16       |  |
| 17       | 18         | 19      | 20       | 21       | 22     | 23       |  |
| 24       | 25         | 26      | 27       | 28       | 29     | 30       |  |
| 31       |            |         |          |          |        |          |  |

Q9 Tarehe 4 Machi ni siku gani katika wiki?

Q10 Jumatano ya pili ya mwezi ni tarehe ngapi?



























Q25 Sikiliza swali kwa makini, kisha fanya na utoe jibu.

Kuna watoto 41 shuleni. Kati ya hao, watoto 24 wameenda nyumbani. Wamebaki watoto wangapi shuleni?

Q26 Sikiliza swali kwa makini, kisha fanya na utoe jibu

Muuza duka ana maua 42. Anaweka maua 3 kwenye kila kikapu. Atahitaji vikapu vingapi ili aweze kuweka maua yote?