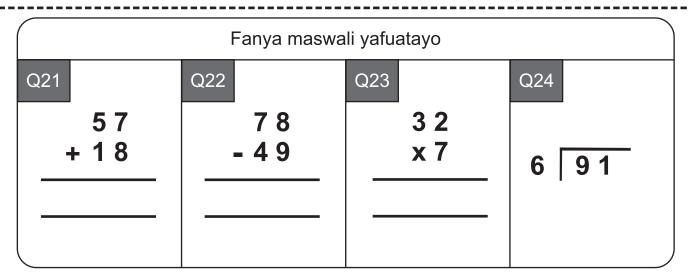

|        |          |  |
|----------|------------|---------|----------|----------|--------|----------|--|
| JUMAPILI | JUMATATU   | JUMANNE | JUMATANO | ALHAMISI | IJUMAA | JUMAMOSI |  |
|          |            |         |          |          | 1      | 2        |  |
| 3        | 4          | 5       | 6        | 7        | 8      | 9        |  |
| 10       | 11         | 12      | 13       | 14       | 15     | 16       |  |
| 17       | 18         | 19      | 20       | 21       | 22     | 23       |  |
| 24       | 25         | 26      | 27       | 28       | 29     | 30       |  |
| 31       |            |         |          |          |        |          |  |

Q9 Tarehe 4 Machi ni siku gani katika wiki?

Q10 Jumatano ya pili ya mwezi ni tarehe ngapi?



























Q25 Sikiliza swali kwa makini, kisha fanya na utoe jibu.

Kuna watoto 41 shuleni. Kati ya hao, watoto 24 wameenda nyumbani. Wamebaki watoto wangapi shuleni?

Q26 Sikiliza swali kwa makini, kisha fanya na utoe jibu

Muuza duka ana maua 42. Anaweka maua 3 kwenye kila kikapu. Atahitaji vikapu vingapi ili aweze kuweka maua yote?