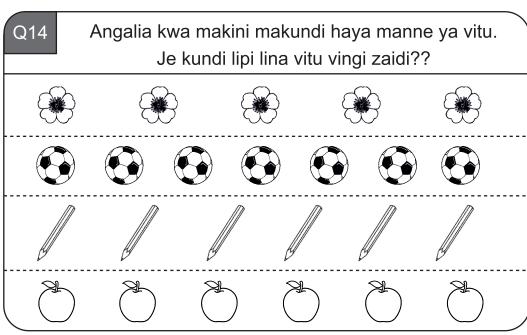

|          |        |          |  |
|----------|------------|---------|----------|----------|--------|----------|--|
| JUMAPILI | JUMATATU   | JUMANNE | JUMATANO | ALHAMISI | IJUMAA | JUMAMOSI |  |
|          |            |         |          |          | 1      | 2        |  |
| 3        | 4          | 5       | 6        | 7        | 8      | 9        |  |
| 10       | 11         | 12      | 13       | 14       | 15     | 16       |  |
| 17       | 18         | 19      | 20       | 21       | 22     | 23       |  |
| 24       | 25         | 26      | 27       | 28       | 29     | 30       |  |
| 31       |            |         |          |          |        |          |  |

Q9 Tarehe 4 Machi ni siku gani katika wiki?

Q10 Jumatano ya pili ya mwezi ni tarehe ngapi?



























Q25 Sikiliza swali kwa makini, kisha fanya na utoe jibu.

Kuna watoto 41 shuleni. Kati ya hao, watoto 24 wameenda nyumbani. Wamebaki watoto wangapi shuleni?

Q26 Sikiliza swali kwa makini, kisha fanya na utoe jibu

Muuza duka ana maua 42. Anaweka maua 3 kwenye kila kikapu. Atahitaji vikapu vingapi ili aweze kuweka maua yote?